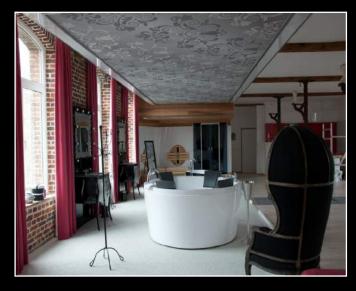

# CLIPSONESIGN

CEILING & WALL







Printed decors that look great

# CLIPSODESIGN

CFILING & WALL

#### Introduction

Large-sized printed fabrics have become extremely popular for interior design and communication!

CLIPSO technical fabrics can be adapted to suit all architectural styles and even the most varied sites and buildings. Thanks to their extra width of 5m, these coverings are unique for their ability to be fitted as a single piece: no joins, seams or stitching!

Whether you are architect, decorator, interior designer or set designer, etc., our extensive range will meet all of your technical requirements in addition to the standards imposed by construction regulations.



Waiting room - Application: printed wall

### Complete, fully-customisable services



L'Authentik, a restaurant in La Ravoire, France Appli