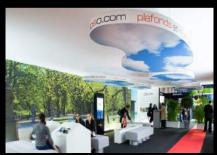

#### Introduction

Large-sized printed fabrics have become extremely popular for interior design and communication!

CLIPSO technical fabrics can be adapted to suit all architectural styles and even the most varied sites and buildings. Thanks to their extra width of 5m, these coverings are unique for their ability to be fitted as a single piece: no joins, seams or stitching!

Whether you are architect, decorator, interior designer or set designer, etc., our extensive range will meet all of your technical requirements in addition to the standards imposed by construction regulations.