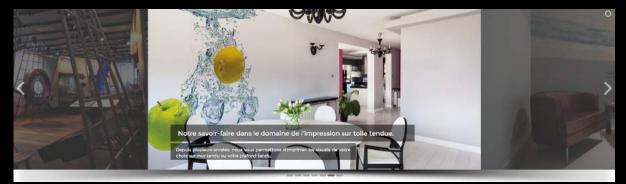

#### Introduction

Large-sized printed fabrics have become extremely popular for interior design and communication!

CLIPSO technical fabrics can be adapted to suit all architectural styles and even the most varied sites and buildings. Thanks to their extra width of 5m, these coverings are unique for their ability to be fitted as a single piece: no joins, seams or stitching!

### Complete, fully-customisable services

L'Authentik, a restaurant in La Ravoire, France Application: printed walls and ceiling - Produced by: Style Concept

We propose complete and fully customisable services. Our team offers a varied range of services to meet your printing requirements:

- working with images with a good basic definition level to adjust them to the scale of your project;
- displaying images in a given area;
- colour modifications;
- · image editing;
- HD printing.

Thanks to CLIPSO DESIGN, thousands of printed walls and ceilings have been installed in public areas including: hotels, restaurants, shopping centres, museums, service sector companies, hospital facilities and event sites but also in private homes.